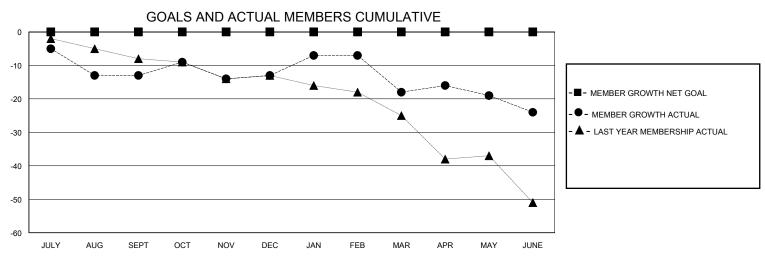

## GMT: LOCATION NEBRASKA GMT CA

| Clubs         |               |             |               | Members               |                        |                         |                                                    |  |
|---------------|---------------|-------------|---------------|-----------------------|------------------------|-------------------------|----------------------------------------------------|--|
|               | RESULTS FOR   | R 2023-2024 |               | RESULTS FOR 2023-2024 |                        |                         |                                                    |  |
| QUARTER       | NEW CLUB GOAL | NEW CLUBS   | DROPPED CLUBS | QUARTER MEMB          | BER GROWTH NET<br>GOAL | MEMBER GROWTH<br>ACTUAL | DROPPED<br>MEMBERS ACTUAL<br>(including transfers) |  |
| JULY/AUG/SEPT | 0             | 0           | 0             | JULY/AUG/SEPT         | 0                      | 12                      | 24                                                 |  |
| OCT/NOV/DEC   | 0             | 0           | 0             | OCT/NOV/DEC           | 0                      | 13                      | 11                                                 |  |
| JAN/FEB/MAR   | 0             | 0           | 0             | JAN/FEB/MAR           | 0                      | 20                      | 22                                                 |  |
| APR/MAY/JUNE  | 0             | 0           | 0             | APR/MAY/JUNE          | 0                      | 10                      | 15                                                 |  |